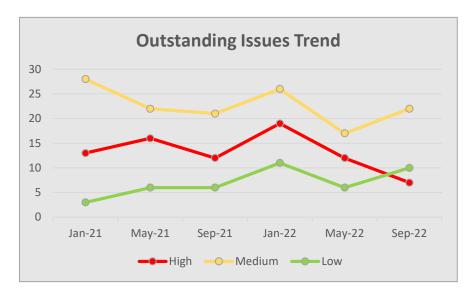

### **Outstanding High-Priority Audit Issues**

As of September 15, 2022

|   | Campus      | Audit                            | Issue                         | Report<br>Date | Expected<br>Remediation<br>Date* | Revised<br>Remediation<br>Date* |
|---|-------------|----------------------------------|-------------------------------|----------------|----------------------------------|---------------------------------|
| 1 | System-wide | Ransomware Prevention & Response | Business Impact Analysis      | 10/1/2021      | 3/31/2023                        | N/A                             |
| 2 | UTSA        | Ransomware Prevention & Response | Disaster Recovery Procedures  | 10/1/2021      | 3/31/2023                        | N/A                             |
| 3 | UTM         | Athletic Concessions Operations  | Cash Sales                    | 5/5/2022       | 3/31/2023                        | N/A                             |
| 4 | UTM         | Athletic Concessions Operations  | Inventory Control             | 5/5/2022       | 3/31/2023                        | N/A                             |
| 5 | IPS         | IPS Policy Compliance Review     | General Ledger Reconciliation | 6/23/2022      | 1/31/2023                        | N/A                             |
| 6 | System-wide | I-9 Compliance                   | Initial I-9 Processing        | 6/27/2022      | 5/31/2023                        | N/A                             |
| 7 | System-wide | I-9 Compliance                   | Reverification                | 6/27/2022      | 5/31/2023                        | N/A                             |

### **Issues by Priority Rating**

As of September 15, 2022