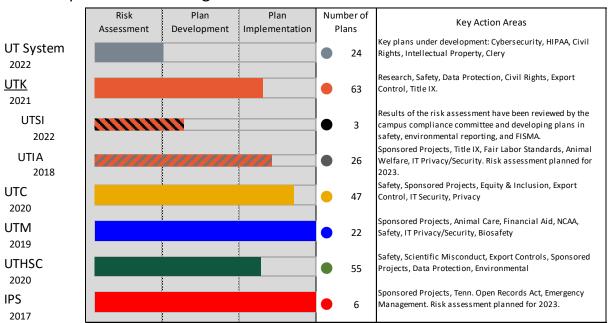

#### **Institutional Compliance Key Developments**

#### October 2022

**UT System-** The 2022 risk assessment has been completed. Key risk mitigation plans under development include: Clery Act, Dept. of Defense Cybersecurity, Civil Rights, Federal subcontracting, Intellectual Property.

**UTK-** 63 risk mitigation plans have been developed from the 2021 compliance risk assessment. Key areas include: Research, Safety, Data Protection, Civil Rights, Title IX, and Export Control. Plans have been implemented in the areas of: suicide prevention plan, commercial contracts, textbook data collection, Federal prior approval rules, and sponsored projects technical reporting.

**UTC-** 42 out of 47 risk mitigation plans been implemented from the 2020 risk assessment. Recently implemented plans include: new bloodborne pathogen and chemical training; UTC IRB added requirements to ensure Human Subject research information is protected.

UTM- UTM has completed all 22 risk mitigation plans. The next risk assessment is planned for 2024.

**UT Southern-** The UT Southern Institutional Compliance Committee has been established and the applicable regulatory areas have been assigned to responsible individuals. The initial risk assessment is planned for 2023.

**UTHSC-** 21 out of 55 risk mitigations plans from the 2020 risk assessment have been fully implemented. UTHSC has recently implemented additional hazardous waste management and chemical safety training. The UTHSC committee is also developing ways to incentivize completion of mandatory training.

**UTIA-** 9 of 26 risk mitigation plans from the 2018 risk assessment have been implemented. Some plans and compliance officer assignments are in the process of being amended due to the UTK-UTIA reunification.

IPS- A new compliance risk assessment is scheduled for the second half of 2022.

**UTSI-** The 2022 compliance risk assessment has been completed and risks have been reviewed by the campus compliance committee. Risk mitigation plans are in development.