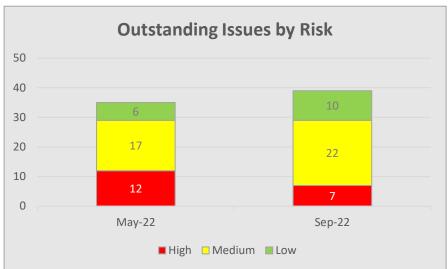

### **Outstanding High-Priority Audit Issues**

As of September 15, 2022

|   | Campus      | Audit                            | Issue                         | Report<br>Date | Expected<br>Remediation<br>Date* | Revised<br>Remediation<br>Date* |
|---|-------------|----------------------------------|-------------------------------|----------------|----------------------------------|---------------------------------|
| 1 | System-wide | Ransomware Prevention & Response | Business Impact Analysis      | 10/1/2021      | 3/31/2023                        | N/A                             |
| 2 | UTSA        | Ransomware Prevention & Response | Disaster Recovery Procedures  | 10/1/2021      | 3/31/2023                        | N/A                             |
| 3 | UTM         | Athletic Concessions Operations  | Cash Sales                    | 5/5/2022       | 3/31/2023                        | N/A                             |
| 4 | UTM         | Athletic Concessions Operations  | Inventory Control             | 5/5/2022       | 3/31/2023                        | N/A                             |
| 5 | IPS         | IPS Policy Compliance Review     | General Ledger Reconciliation | 6/23/2022      | 1/31/2023                        | N/A                             |
| 6 | System-wide | I-9 Compliance                   | Initial I-9 Processing        | 6/27/2022      | 5/31/2023                        | N/A                             |
| 7 | System-wide | I-9 Compliance                   | Reverification                | 6/27/2022      | 5/31/2023                        | N/A                             |

### **Issues by Priority Rating**

As of September 15, 2022